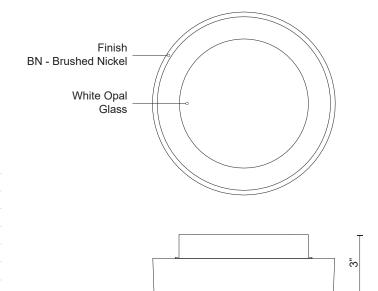

## **SPECIFICATION DETAILS**

| Fixture Dimensions | D8" x H3"                             |
|--------------------|---------------------------------------|
| Light Source       | LED                                   |
| Wattage            | 8W                                    |
| Total Lumens       | 600lm                                 |
| Delivered Lumens   | 450lm                                 |
| Voltage            | 120V                                  |
| Color Temperature  | 3000K                                 |
| CRI (Ra)           | 80CRI                                 |
| LED Rated Life     | 50,000 hours                          |
| Dimming            | 100% - 10%, ELV Dimmer (Not Included) |
| Glass Details      | Opal Glass                            |
| Location           | Dry                                   |

<sup>\*</sup> For custom options, consult factory for details.

Ø8"

CANADA: 19054 28TH AVENUE - SURREY, BC V3Z 6M3 USA: 3035 E. LONE MOUNTAIN ROAD - LAS VEGAS, NV 89081

WWW.KUZCOLIGHTING.COM © 2010 KUZCO LIGHTING. ALL RIGHTS RESERVED.