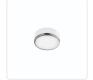

## **DESCRIPTION**

**PROJECT** 

FM6008-BN Brushed Nickel

## **SPECIFICATION DETAILS**

| Fixture Dimensions | D8" x H3"                             |
|--------------------|---------------------------------------|
| Light Source       | LED                                   |
| Wattage            | 8W                                    |
| Total Lumens       | 600lm                                 |
| Delivered Lumens   | 450lm                                 |
| Voltage            | 120V                                  |
| Color Temperature  | 3000K                                 |
| CRI (Ra)           | 80CRI                                 |
| LED Rated Life     | 50,000 hours                          |
| Dimming            | 100% - 10%, ELV Dimmer (Not Included) |
| Glass Details      | Opal Glass                            |
| Location           | Dry                                   |