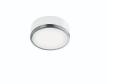

## **DESCRIPTION**

**PROJECT** 

FM6008-BN Brushed Nickel

## **SPECIFICATION DETAILS**

| Fixture Dimensions | D8" x H3"                             |
|--------------------|---------------------------------------|
| Light Source       | LED                                   |
| Wattage            | 8W                                    |
| Total Lumens       | 600lm                                 |
| Delivered Lumens   | 450lm                                 |
| Voltage            | 120V                                  |
| Color Temperature  | 3000K                                 |
| CRI (Ra)           | 80CRI                                 |
| LED Rated Life     | 50,000 hours                          |
| Dimming            | 100% - 10%, ELV Dimmer (Not Included) |
| Glass Details      | Opal Glass                            |
| Location           | Dry                                   |